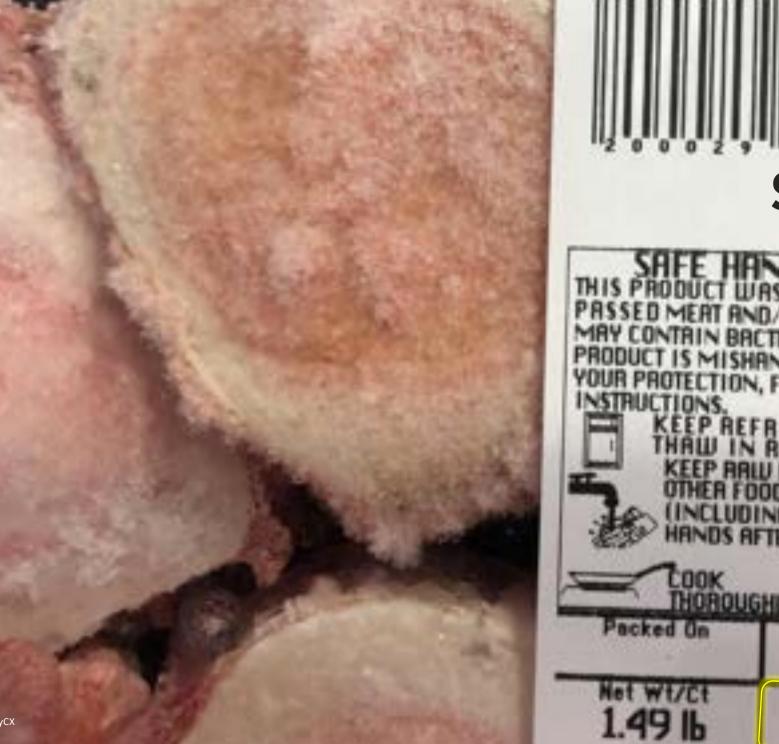

SAFE HANDLING INSTRUCTIONS THIS PRODUCT WAS PREPARED FROM INSPECTED AND PASSED MERT AND/OR POULTRY. SOME FOOD PRODUCTS MAY CONTAIN BRCTERIA THAT COULD CAUSE ILLNESS IF THE PRODUCT IS MISHANDLED OR COOKED IMPROPERLY. FOR YOUR PROTECTION, FOLLOW THESE SAFE HANDLING INSTRUCTIONS.

KEEP REFRIGERATED OR FROZEN. THAW IN REFRIGERATOR OR MICROWAVE. KEEP ARW MEAT AND POULTRY SEPARATE FROM OTHER FOODS. WRSH WORKING SURFACES (INCLUDING CUTTING BOARDS), UTENSILS, AND HANDS AFTER TOUCHING RAW MEAT OR POULTRY. KEEP HOT FOODS HOT.