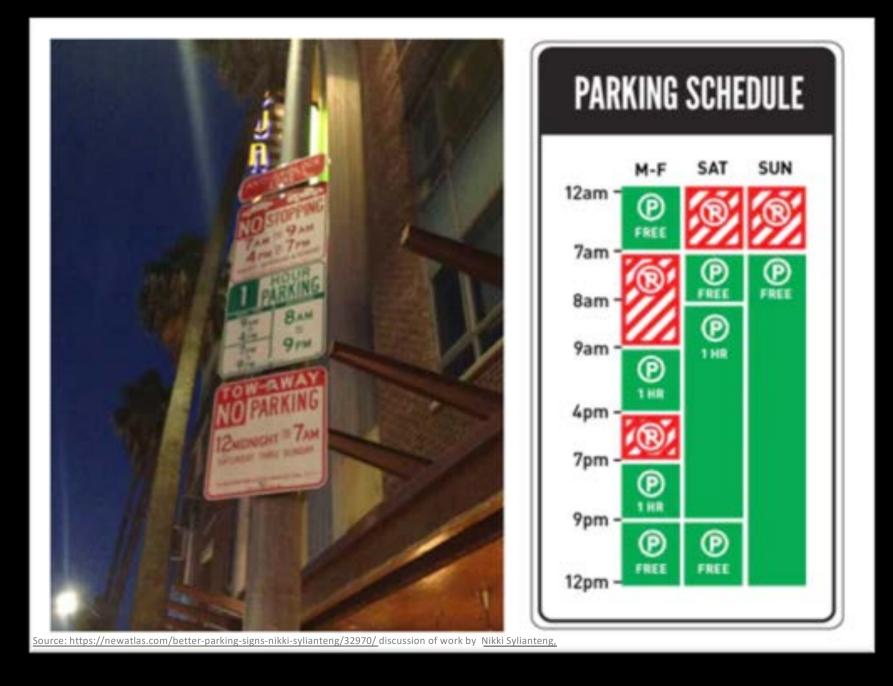

le standard.

Whist your car is being inspected you will have a superb opportunity to take a test drive of the new Bentley Continental GT, or perhaps take a look at the latest we have to offer in accessories or our new branded Goods range?

We appreciate the fact that your time is valuable, therefore we have organised our Service Clinic event on an appointment basis to ensure that your vehicle is seen promptly. Please contact Jane Lynch on 020 7736 8880 who will be pleased to schedule a convenient appointment for you, or if you require any further information.

We look forward to seeing you

Yours sincerely

Stan Christoh F.I.M.I General Manager - Aftersales



































# THE ENGINE SHALL BE SHUT OFF DURING THE **REFUELING PROCESS**

# IN CASE OF FIRE





















Source: Paul Aakers





Source: Paul Aakers





)















HHALLE

Клор





otel Price

**SOUP BONES** 

SAFE HANDLING INSTRUCTIONS THIS PRODUCT WAS PREPARED FROM INSPECTED AND PASSED MERT AND/OR POULTRY. SOME FOOD PRODUCTS MAY CONTAIN BRCTERIA THAT COULD CAUSE ILLNESS IF THE PRODUCT IS MISHANDLED OR COOKED IMPROPERLY. FOR YOUR PROTECTION, FOLLOW THESE SAFE HANDLING INSTRUCTIONS.

KEEP REFRIGERATED OR FROZEN. THAW IN REFRIGERATOR OR MICROWAVE. KEEP ARW MEAT AND POULTRY SEPARATE FROM OTHER FOODS. WRSH WORKING SURFACES (INCLUDING CUTTING BOARDS), UTENSILS, AND HANDS AFTER TOUCHING RAW MEAT OR POULTRY. KEEP HOT FOODS HOT.

Unit Price

\$4.99/16

Best Before Sell By





51

#### SELECT PRODUCT

| lb - 4 lb / Humboldt Farm     | \$34.99 | S= left | ADD TO CART  | <mark>\$7.14/lb