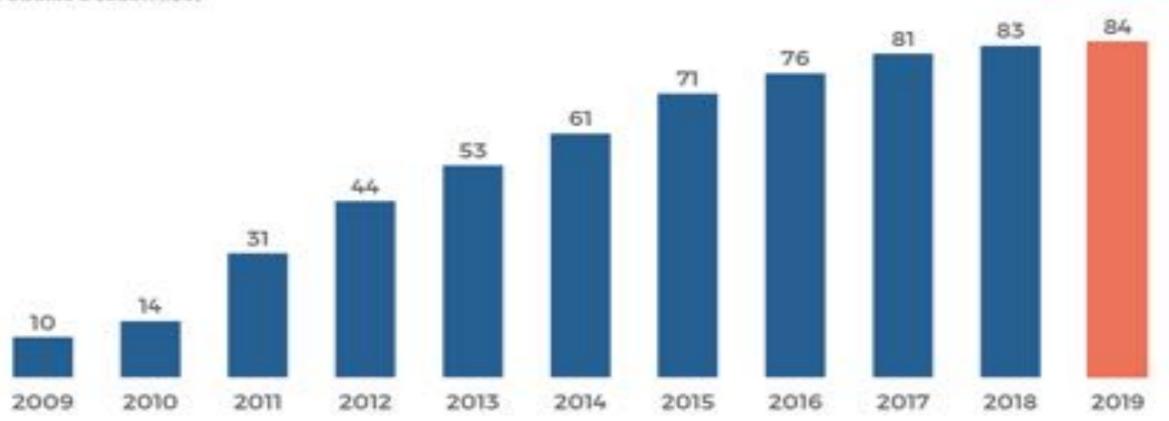

# Number of Smart Speakers in U.S. households grows by 78% in one year

Number of smart speakers in U.S. households

brain+trust

The New York Times