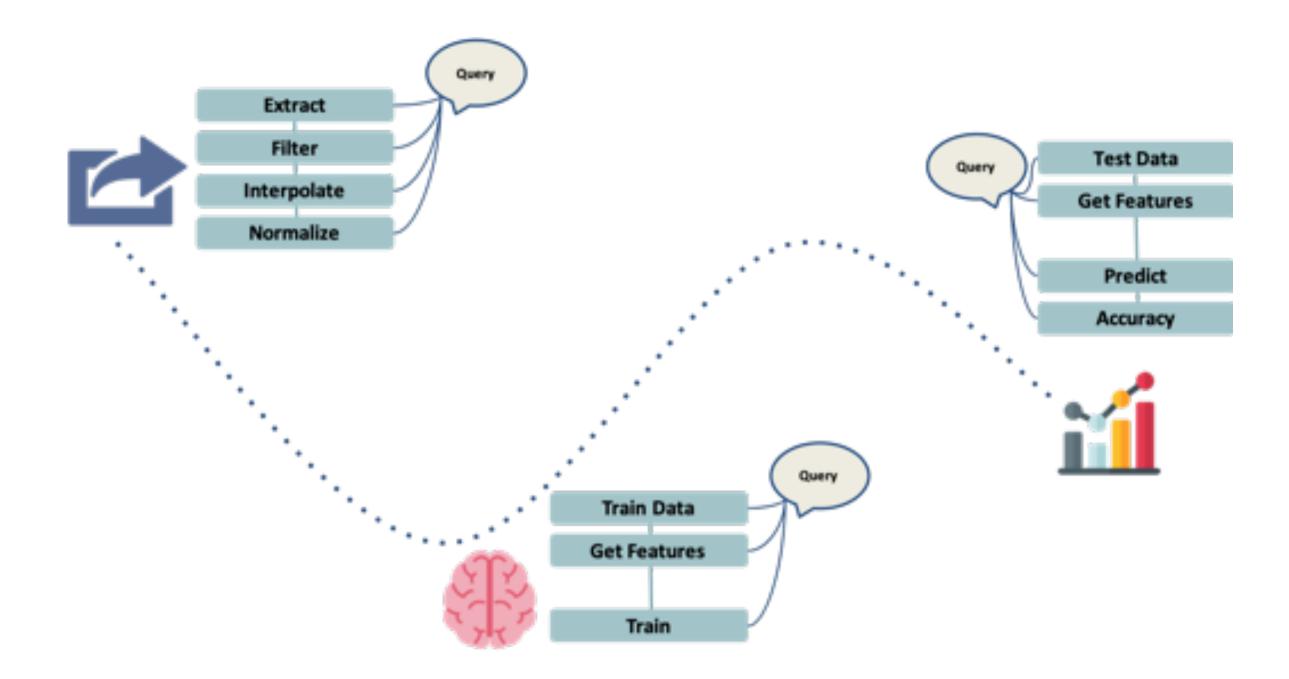

Carlos and the last

.

and the second second

Sala

The second state of the se

15

Find all the relevant data sources and work with a CDP to get everything in one place Use machine learning and data science to understand what customers want most Develop strategy, tactics, and execution to migrate to digital-first customer focus