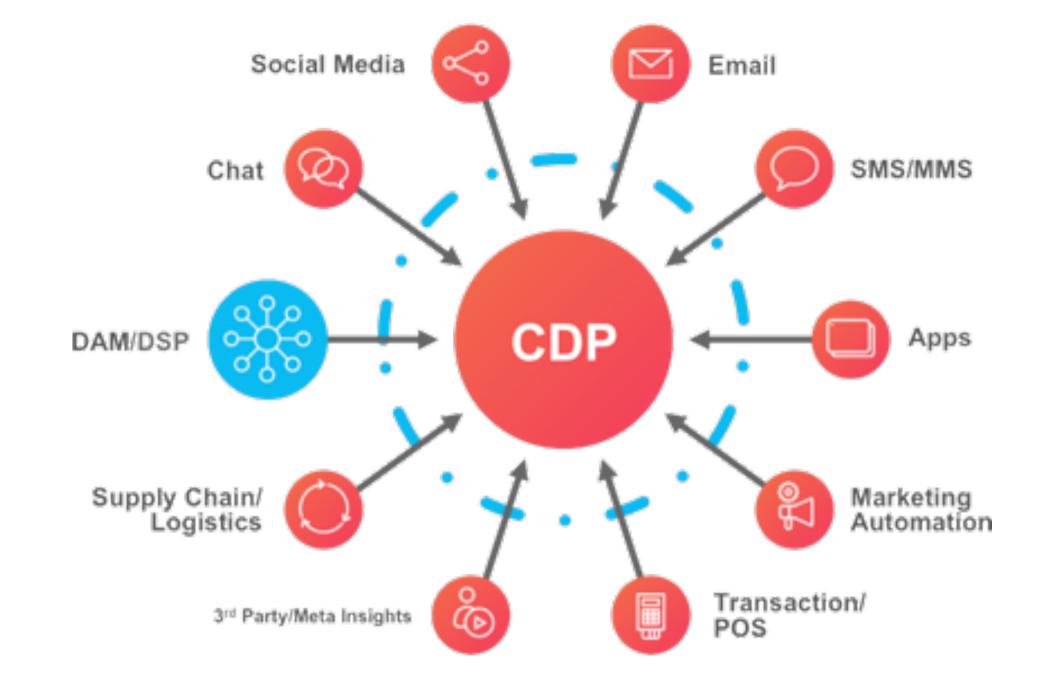

# Shopping for a CDP

- \* Established API connector portfolio
- + High cardinality/volume
- + IoT/machine and device data
- + Machine learning/predictive modeling
- + Cloud or on-premise?