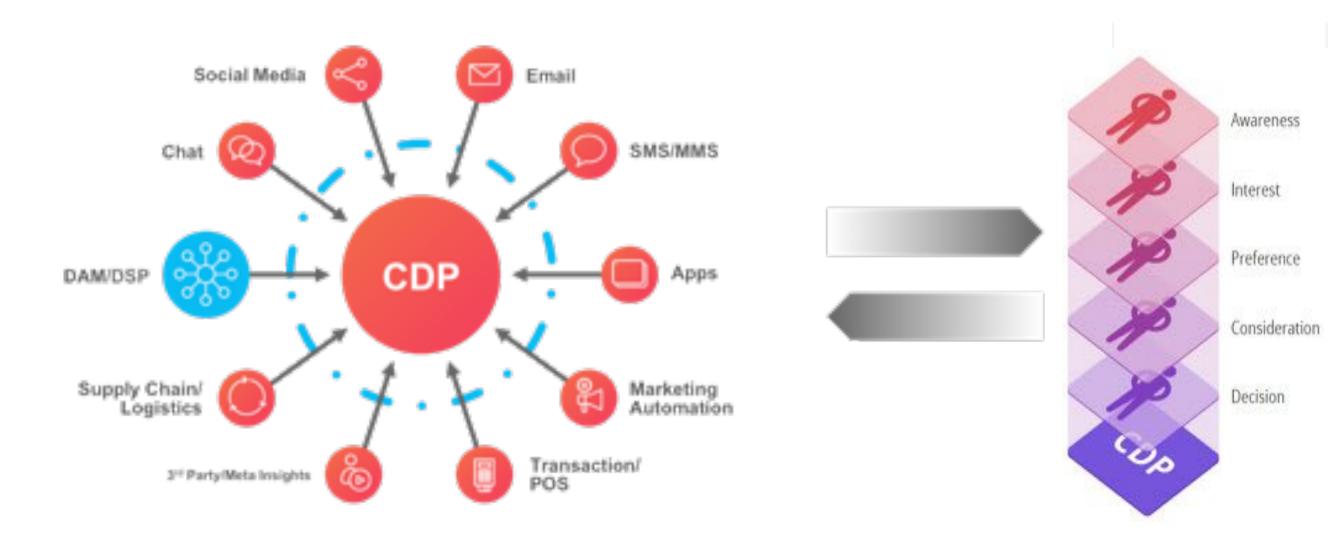

# Shopping for a CDP

- \* Established API connector portfolio
- + High cardinality/volume
- + IoT/machine and device data
- + Machine learning/predictive modeling
- + Cloud or on-premise?