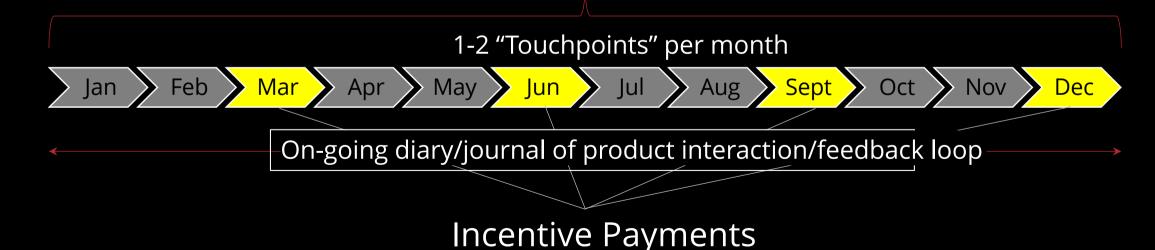

#### 12-month Journey – Multiple Touchpoints

On-going Community Manager/Moderator Communication

### HOW... DESIGNING A STUDY

Keep the Journey Unique & Creative

Jan

Feb > N

· Ar

May

un Ì

Aug

Sept

Oct

Nov

Dec

|                                                                                                                                                                                                                                                                                                                                                                                                                                                                                                                                                                                                                                                                                                                                                                                                                                                                                                                                                                                                                                                                                                                                                                                                                                                                                                                                                                                                                                                                                                                                                                                                                                                                                                                                                                                                                                                                                                                                                                                                                                                                                                                                | William College | MEND OF STREET   | STATE OF THE PARTY | Tables and A  |
|--------------------------------------------------------------------------------------------------------------------------------------------------------------------------------------------------------------------------------------------------------------------------------------------------------------------------------------------------------------------------------------------------------------------------------------------------------------------------------------------------------------------------------------------------------------------------------------------------------------------------------------------------------------------------------------------------------------------------------------------------------------------------------------------------------------------------------------------------------------------------------------------------------------------------------------------------------------------------------------------------------------------------------------------------------------------------------------------------------------------------------------------------------------------------------------------------------------------------------------------------------------------------------------------------------------------------------------------------------------------------------------------------------------------------------------------------------------------------------------------------------------------------------------------------------------------------------------------------------------------------------------------------------------------------------------------------------------------------------------------------------------------------------------------------------------------------------------------------------------------------------------------------------------------------------------------------------------------------------------------------------------------------------------------------------------------------------------------------------------------------------|-----------------|------------------|--------------------------------------------------------------------------------------------------------------------------------------------------------------------------------------------------------------------------------------------------------------------------------------------------------------------------------------------------------------------------------------------------------------------------------------------------------------------------------------------------------------------------------------------------------------------------------------------------------------------------------------------------------------------------------------------------------------------------------------------------------------------------------------------------------------------------------------------------------------------------------------------------------------------------------------------------------------------------------------------------------------------------------------------------------------------------------------------------------------------------------------------------------------------------------------------------------------------------------------------------------------------------------------------------------------------------------------------------------------------------------------------------------------------------------------------------------------------------------------------------------------------------------------------------------------------------------------------------------------------------------------------------------------------------------------------------------------------------------------------------------------------------------------------------------------------------------------------------------------------------------------------------------------------------------------------------------------------------------------------------------------------------------------------------------------------------------------------------------------------------------|---------------|
| Second   S   |                 | The same         | Thomas'r                                                                                                                                                                                                                                                                                                                                                                                                                                                                                                                                                                                                                                                                                                                                                                                                                                                                                                                                                                                                                                                                                                                                                                                                                                                                                                                                                                                                                                                                                                                                                                                                                                                                                                                                                                                                                                                                                                                                                                                                                                                                                                                       | Market Street |
| The second of th | - /8            | -8               |                                                                                                                                                                                                                                                                                                                                                                                                                                                                                                                                                                                                                                                                                                                                                                                                                                                                                                                                                                                                                                                                                                                                                                                                                                                                                                                                                                                                                                                                                                                                                                                                                                                                                                                                                                                                                                                                                                                                                                                                                                                                                                                                | - 9           |
|                                                                                                                                                                                                                                                                                                                                                                                                                                                                                                                                                                                                                                                                                                                                                                                                                                                                                                                                                                                                                                                                                                                                                                                                                                                                                                                                                                                                                                                                                                                                                                                                                                                                                                                                                                                                                                                                                                                                                                                                                                                                                                                                | Section 1       | Total Section 12 | THE RESERVE OF THE PERSON NAMED IN                                                                                                                                                                                                                                                                                                                                                                                                                                                                                                                                                                                                                                                                                                                                                                                                                                                                                                                                                                                                                                                                                                                                                                                                                                                                                                                                                                                                                                                                                                                                                                                                                                                                                                                                                                                                                                                                                                                                                                                                                                                                                             | - 0           |